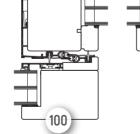

## FEATURES

Outstanding results of technical tests, an aluminum threshold flush with the floor that merges the boundary between interior and exterior, and a modern design with a larger glass surface are just some of the advantages of our new Slim 50 product.