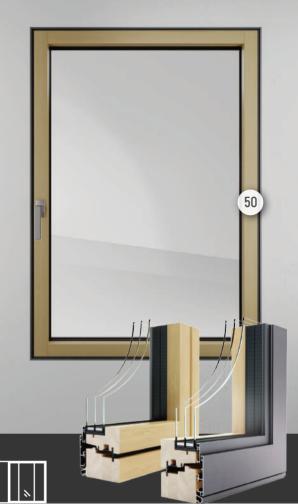

## TIMELESS DESIGN

A slimmer profile that nearly disappears, leaving more light space to enter. Wing width is only 50mm, installed with or without a visible frame.

www.lokve.com

## FEATURES

Outstanding results of technical tests, an aluminum threshold flush with the floor that merges the boundary between interior and exterior, and a modern design with a larger glass surface are just some of the advantages of our new Slim 50 product.

Standard wood-aluminum sliding door

New wood-aluminum sliding door HS Slim 50

Standard wood-aluminum window

New wood-aluminum Slim 50 window