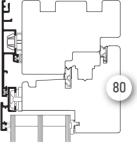

Standard wood-aluminum sliding door

New wood-aluminum sliding door HS Slim 50

Standard wood-aluminum window

New wood-aluminum Slim 50 window