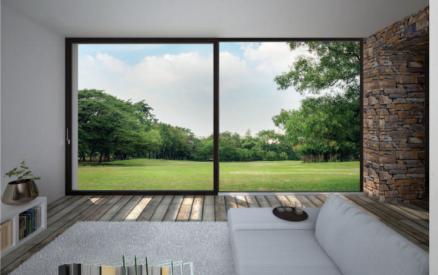

## TIMELESS DESIGN

A slimmer profile that nearly disappears, leaving more light space to enter. Wing width is only 50mm, installed with or without a visible frame.

www.lokve.com

## FEATURES

Outstanding results of technical tests, an aluminum threshold flush with the floor that merges the boundary between interior and exterior, and a modern design with a larger glass surface are just some of the advantages of our new Slim 50 product.