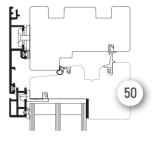

Standard wood-aluminum sliding door

New wood-aluminum sliding door HS Slim 50

Standard wood-aluminum window

New wood-aluminum Slim 50 window