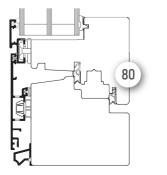

Standard wood-aluminum sliding door

New wood-aluminum sliding door HS Slim 50

Standard wood-aluminum window

New wood-aluminum Slim 50 window