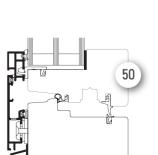

Standard wood-aluminum sliding door

New wood-aluminum sliding door HS Slim 50

Standard wood-aluminum window

New wood-aluminum Slim 50 window