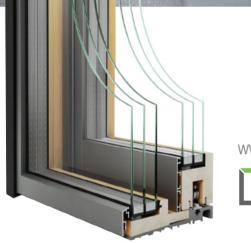

## FEATURES

Outstanding results of technical tests, an aluminum threshold flush with the floor that merges the boundary between interior and exterior, and a modern design with a larger glass surface are just some of the advantages of our new Slim 50 product.

Standard wood-aluminum sliding door

New wood-aluminum sliding door HS Slim 50

Standard wood-aluminum window

New wood-aluminum Slim 50 window