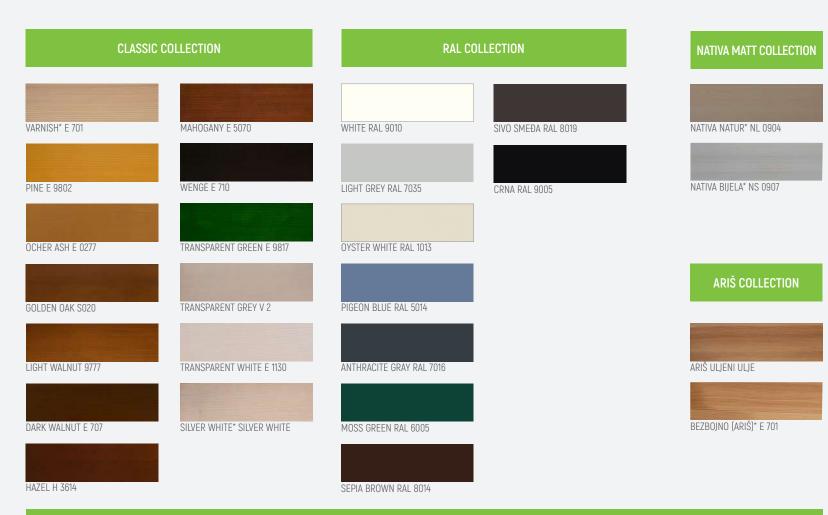

# COLOR CHART

### Color chart Wood

Lokve products are protected from harsh external influences with high-quality acrylic water based paints. Through automated robotic painting, we achieve complete wood protection and high-quality finish. The color chart provides you with the option to choose from fully covering RAL colors, transparent colors with visible wood structure, or innovative transparent colors with metallic or full matt effects.

## Color chart Aluminium

With the selected interior wood color, we offer a wide range of colors for aluminum frames that meet the requirements of any exterior. The aluminum frame on the outside provides additional protection for the wooden window against adverse weather conditions and above all, it is modern.

### RAL COLLECTION MAREZZATO COLLECTION DEKOR COLLECTION OYSTER WHITE RAL 1013 WHITE MAREZZATO M 210 WHITE LARCH DRL1 MOSS GREEN RAL 6005 WHITE RAL 9010 GREY MAREZZATO M 201 DOUGLAS D3D1 BROWN RAL 8017 LIGHT GREY RAL 7035 SEPIA BROWN RAL 8014 BROWN MAREZZATO M 207 GOLDEN OAK DRI1 GREY BROWN RAL 8019 LARCH DRL3 WHITE ALUMINIUM RAL 9006 MODERN COLLECTION COR-TEN DMCT GREY ALUMINIUM RAL 9007 BAZALT GREY RAL 7012 GREY ANTICO AN 010 ANTHRACITE GREY RAL 7016 WALNUT S1/R GREY DB DB 703 DARK WALNUT D3F5