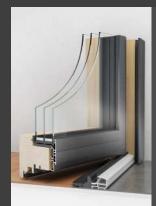

Wood-aluminum windows represent the highest quality and design in window technology today. They offer the perfect combination of wood on the interior, creating a warm and cozy atmosphere, and aluminum on the exterior, providing durability, modernity, and longevity.

Wood-aluminum windows, such as WinAlulok Flat 100, with their rectangular leaf form on the interior and fully flush aluminum profile on the exterior, seamlessly blend into modern architecture.

# ATTENTION TO DETAILS

The ideal profile thickness, combined with standard triple glazing, ensures excellent thermal insulation. Due to design in line with a modern and innovative approach to architecture, we have dedicated maximum attention to detail.

Completely aligned aluminum profile of the exterior, seamlessly integrates into modern architecture.

Triple insulated glazing with a new generation of sealing.

Rectangular window sash shape, without glazing beads on the inside, seamlessly blending into a modern ambiance.