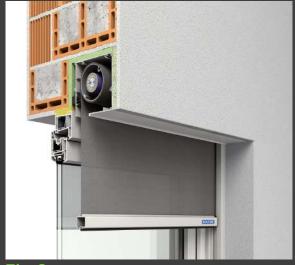

# INSTALLATION EXAMPLES

### 3. BALCONY DOORS

Front mounted roller shutter on balcony doors with low aluminium threshold