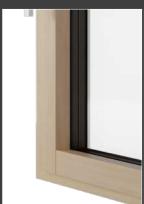

| TECHNICAL CHARACTERISTICS      | FLAT 100       |
|--------------------------------|----------------|
| PROFILE THICKNESS —            | 105 mm         |
| BUILT IN THICKNESS —           | 85 mm          |
| VISIBLE WIDTH OF INTERIOR SASH | 78 mm          |
| VISIBLE WIDTH OF EXTERIOR SASH | 25 mm          |
| WINDOW SASH WEIGHT —————       | ———— do 150 kg |

# ATTENTION TO DETAILS

The ideal profile thickness, combined with standard triple glazing, ensures excellent thermal insulation. Due to design in line with a modern and innovative approach to architecture, we have dedicated maximum attention to detail.

Completely aligned aluminum profile of the exterior, seamlessly integrates into modern architecture.

Triple insulated glazing with a new generation of sealing.

Rectangular window sash shape, without glazing beads on the inside, seamlessly blending into a modern ambiance.