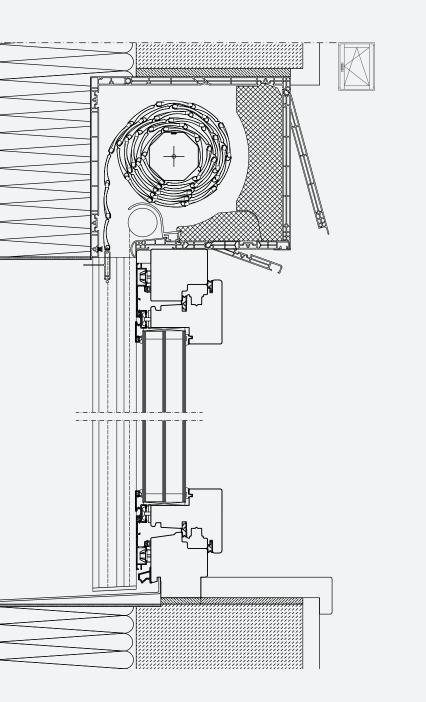

### VERTICAL TECHNICAL DRAWING

### 1. WINDOW

Lower piece with a slot for the interior and exterior windowsill.

### 2. BALCONY DOORS

With low aluminium treshold