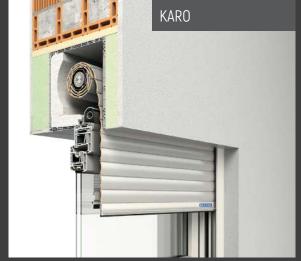

s additional protection for the wooden window against adverse weather conditions and above all, it is modern.

# COLOR CHART



### Color chart Wood

Lokve products are protected from harsh external influences with high-quality acrylic water based paints. Through automated robotic painting, we achieve complete wood protection and high-quality finish. The color chart provides you with the option to choose from fully covering RAL colors, transparent colors with visible wood structure, or innovative transparent colors with metallic or full matt effects.

# ADDITIONAL EQUIPMENT

## All additional equipment:

- roller shutter, venetian blinds, Zip screen
- wooden and aluminium shutters and blinds
- insect screens
- window sills
- handles

# ADDITIONAL EQUIPMENT



Front mounted roller shutter



Top mounted roller shutter



Zip Screen



Front mounted venetian blinds



Hidden front mounted venetian blinds



Top mounted venetian blinds

# REFERENCES



Alfred Kubin project Salzburg, Austria





Lokve d.o.o. Homer 39 51316 Lokve Croatia

T: +385 51 508 300 E: lokve@lokve.com