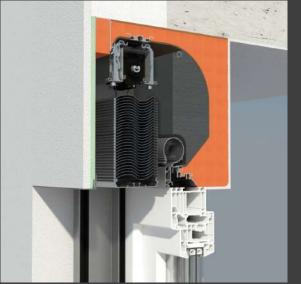

### VERTICAL TECHNICAL DRAWING

### 1. WINDOW

Lower piece with a slot for the interior and exterior windowsill.

### 2. BALCONY DOORS

With low aluminium treshold