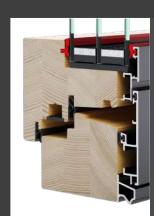

| TECHNICAL CHARACTERISTICS      | FLAT 100       |
|--------------------------------|----------------|
| PROFILE THICKNESS —            | 105 mm         |
| BUILT IN THICKNESS —           | 85 mm          |
| VISIBLE WIDTH OF INTERIOR SASH | 78 mm          |
| VISIBLE WIDTH OF EXTERIOR SASH | 25 mm          |
| WINDOW SASH WEIGHT —————       | ———— do 150 kg |

# ATTENTION TO DETAILS

The ideal profile thickness, combined with standard triple glazing, ensures excellent thermal insulation. Due to design in line with a modern and innovative approach to architecture, we have dedicated maximum attention to detail.

Completely aligned aluminum profile of the exterior, seamlessly integrates into modern architecture.

Triple insulated glazing with a new generation of sealing.

Rectangular window sash shape, without glazing beads on the inside, seamlessly blending into a modern ambiance.