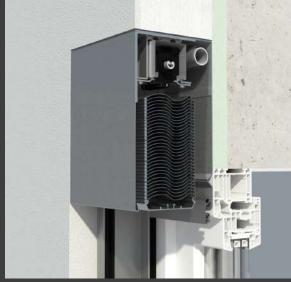

### 1. WINDOW

Front mounted window roller shutter

### 2. WINDOW

Top mounted window roller shutter

### 3. BALCONY DOORS

Front mounted roller shutter on balcony doors with low aluminium threshold