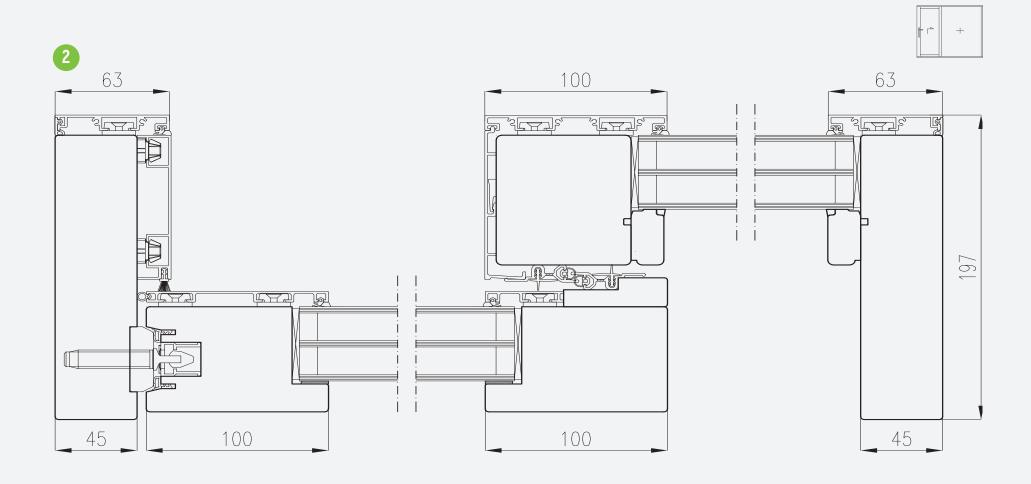

# TECHNICAL DRAWING

HS 330 PANORAMIC:

1.VERTICAL TECHNICAL DRAWING

2. HORIZONTAL TECHNICAL DRAWING

Sliding sash and fixed sash with low aluminium threshold