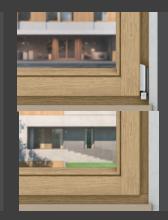

# INSTALLATION EXAMPLES

### 1. WINDOW

Front mounted window roller shutter

### 2. WINDOW

Top mounted window roller shutter

### 3. BALCONY DOORS

Front mounted roller shutter on balcony doors with low aluminium threshold