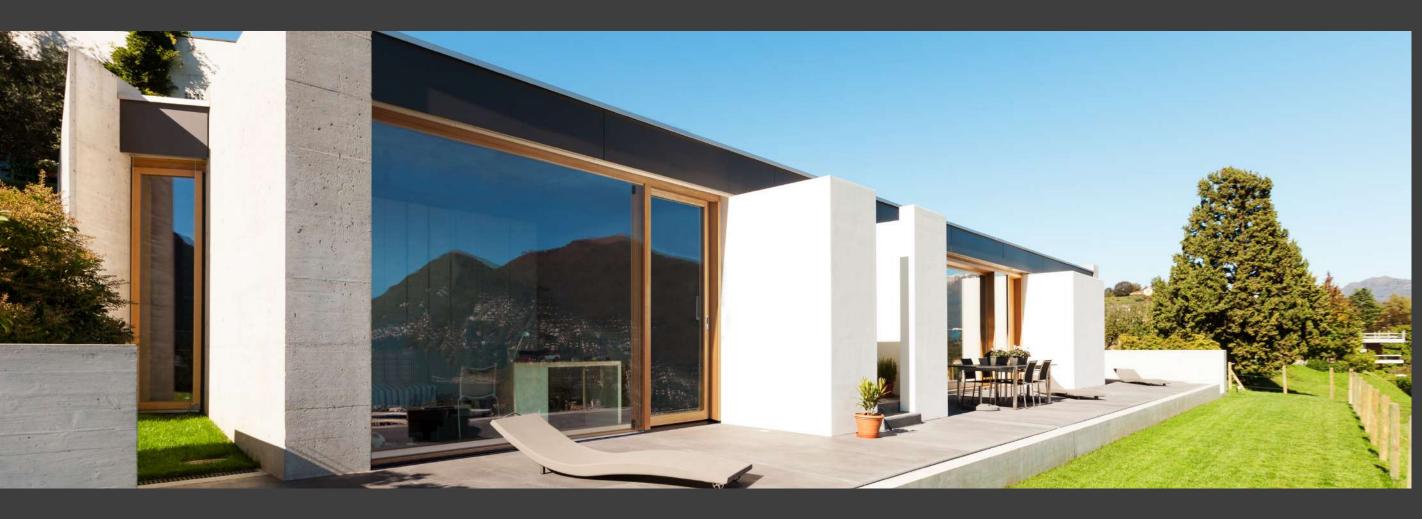

Wood-aluminum windows represent the highest quality and design in window technology today. They offer the perfect combination of wood on the interior, creating a warm and cozy atmosphere, and aluminum on the exterior, providing durability, modernity, and longevity.

Wood-aluminum windows, such as WinAlulok Flat 100, with their rectangular leaf form on the interior and fully flush aluminum profile on the exterior, seamlessly blend into modern architecture.

Frameless sliding doors creates a sense of complete openness, providing your space with even more light and a connection to nature even when your doors are closed. Frameless appearance, combined with a fully glazed fixed section, leaves the interior breathtaking.

The threshold in floor level enables seamless transition between the interior and exterior. Panoramic door with a thermal threshold made of innovative Fiberglass Composite material ensures maximum strength, insulation, and a barrier against water, wind and air.