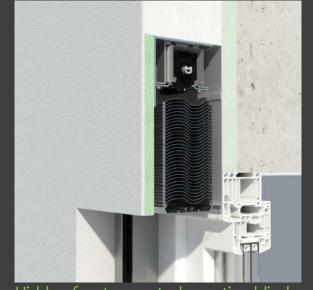

### 1. WINDOW

Front mounted window roller shutter

### 2. WINDOW

Top mounted window roller shutter

### 3. BALCONY DOORS

Front mounted roller shutter on balcony doors with low aluminium threshold