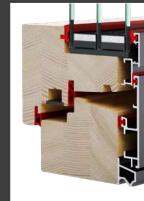

# ATTENTION TO DETAILS

The ideal profile thickness, combined with standard triple glazing, ensures excellent thermal insulation. Due to design in line with a modern and innovative approach to architecture, we have dedicated maximum attention to detail.

Completely aligned aluminum profile of the exterior, seamlessly integrates into modern architecture.

Triple insulated glazing with a new generation of sealing.

Rectangular window sash shape, without glazing beads on the inside, seamlessly blending into a modern ambiance.

Low aluminum thermally insulated threshold with high performance.

Six-fold seals ensure high thermal and sound insulation.

Options between concealed or visible hardware provides flexibility in interior design.