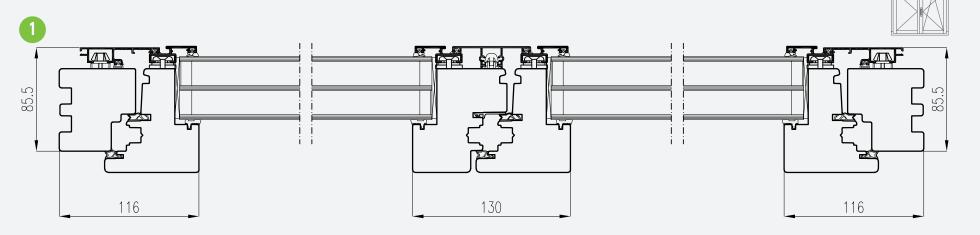

HORIZONTAL TECHNICAL DRAWING

1. TWO SASH WINDOW

2. WINDOW SASH COMBINED WITH FIXED SASH