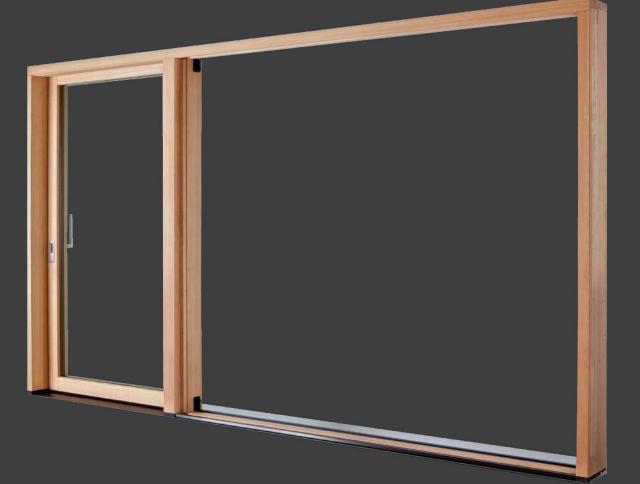

HORIZONTAL TECHNICAL DRAWING

1. TWO SASH WINDOW

2. WINDOW SASH COMBINED WITH FIXED SASH