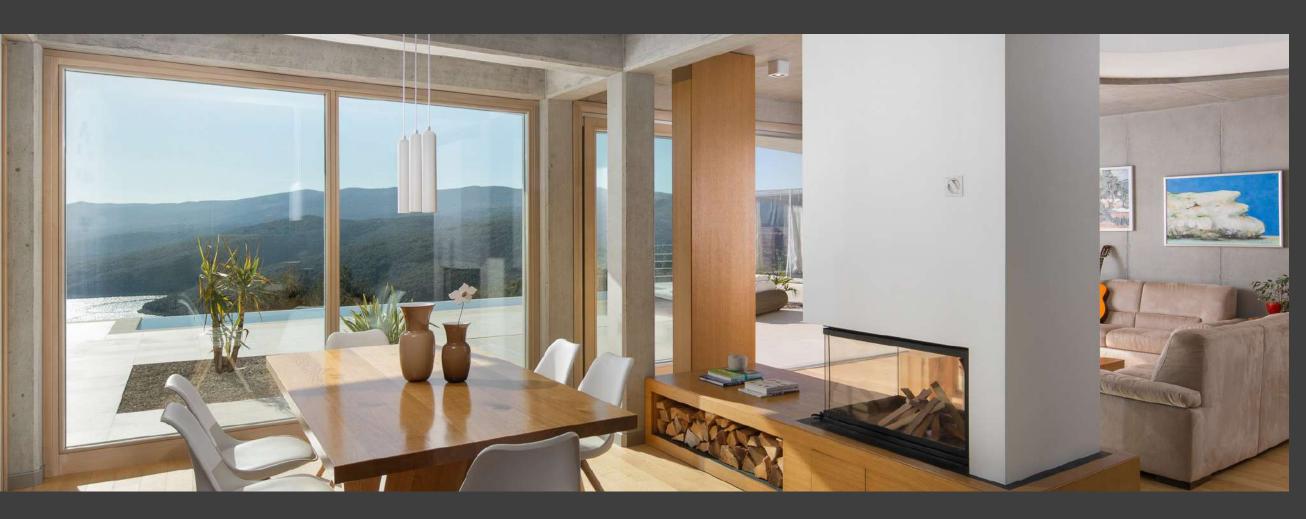

Wood-aluminum windows represent the highest quality and design in window technology today. They offer the perfect combination of wood on the interior, creating a warm and cozy atmosphere, and aluminum on the exterior, providing durability, modernity, and longevity.

Wood-aluminum windows, such as WinAlulok Flat 100, with their rectangular leaf form on the interior and fully flush aluminum profile on the exterior, seamlessly blend into modern architecture.