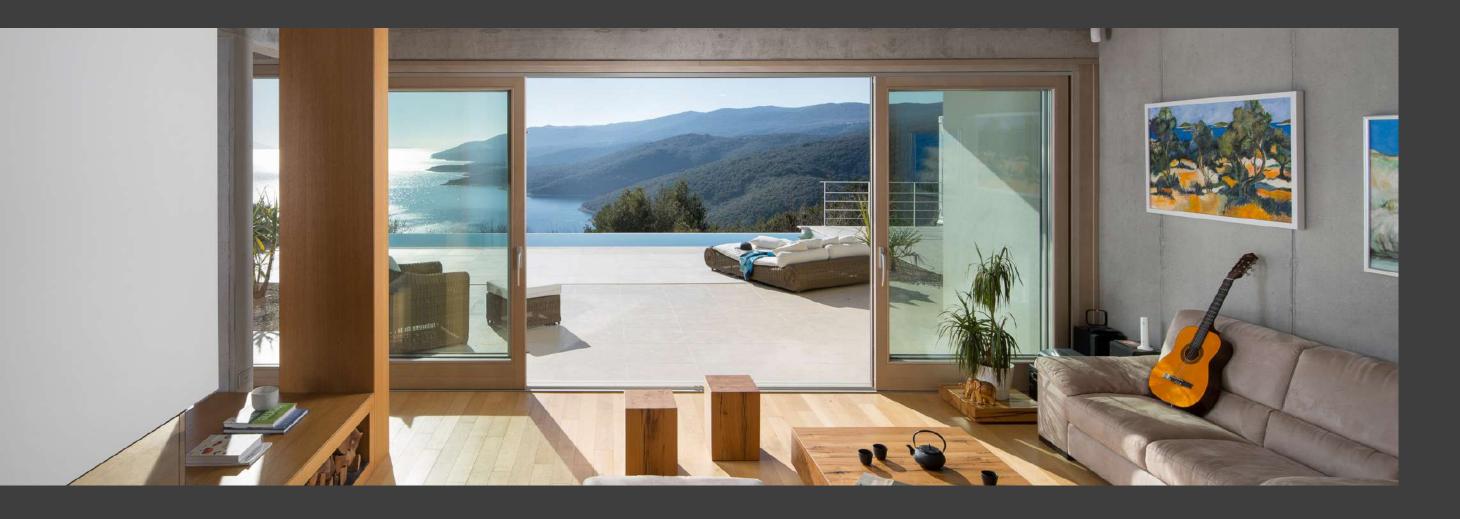

Frameless sliding doors creates a sense of complete openness, providing your space with even more light and a connection to nature even when your doors are closed. Frameless appearance, combined with a fully glazed fixed section, leaves the interior breathtaking.

The threshold in floor level enables seamless transition between the interior and exterior. Panoramic door with a thermal threshold made of innovative Fiberglass Composite material ensures maximum strength, insulation, and a barrier against water, wind and air.