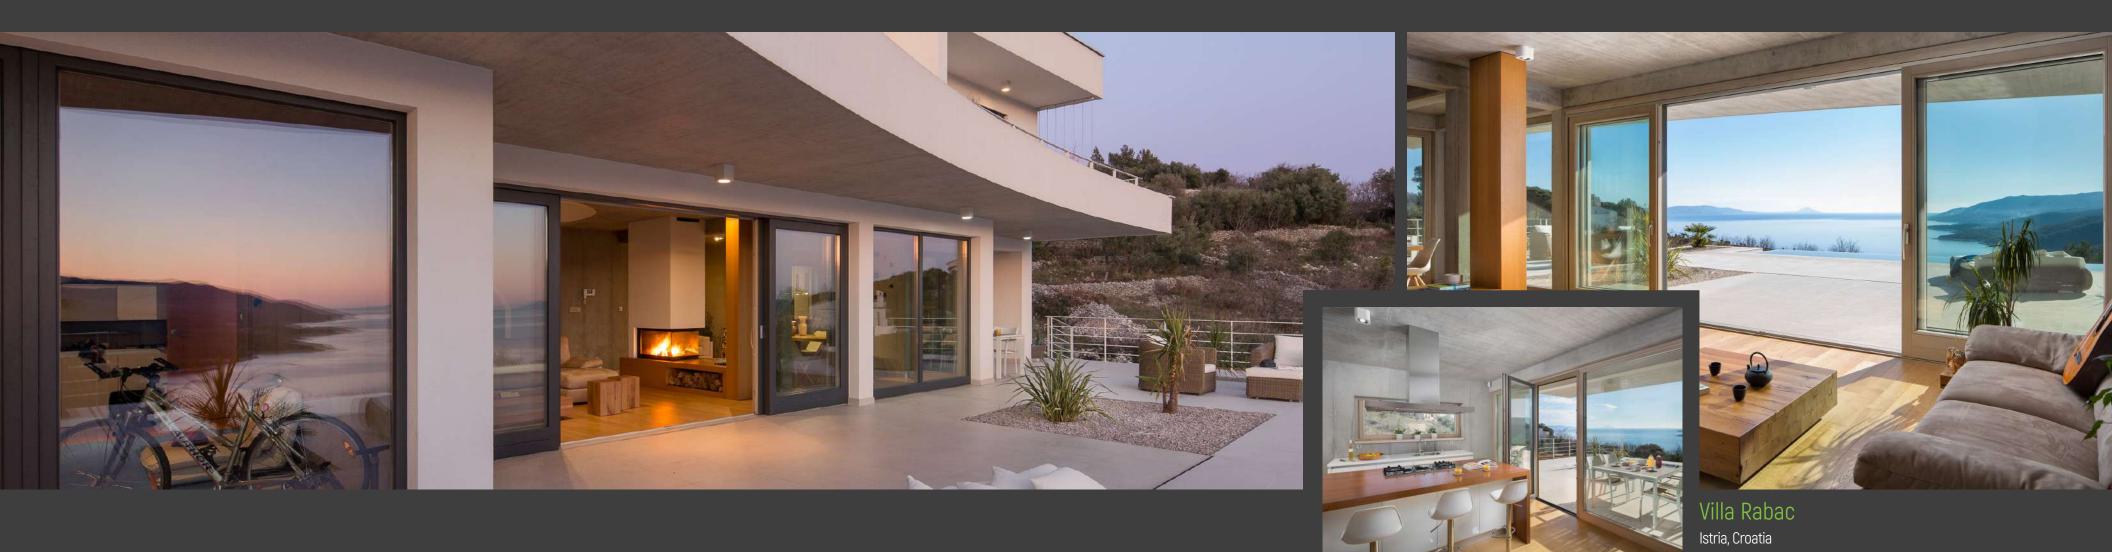

Wood-aluminum windows represent the highest quality and design in window technology today. They offer the perfect combination of wood on the interior, creating a warm and cozy atmosphere, and aluminum on the exterior, providing durability, modernity, and longevity.

Wood-aluminum windows, such as WinAlulok Flat 100, with their rectangular leaf form on the interior and fully flush aluminum profile on the exterior, seamlessly blend into modern architecture.

# ATTENTION TO DETAILS

The ideal profile thickness, combined with standard triple glazing, ensures excellent thermal insulation. Due to design in line with a modern and innovative approach to architecture, we have dedicated maximum attention to detail.

Completely aligned aluminum profile of the exterior, seamlessly integrates into modern architecture.

Triple insulated glazing with a new generation of sealing.

Rectangular window sash shape, without glazing beads on the inside, seamlessly blending into a modern ambiance.

Low aluminum thermally insulated threshold with high performance.

Six-fold seals ensure high thermal and sound insulation.

Options between concealed or visible hardware provides flexibility in interior design.