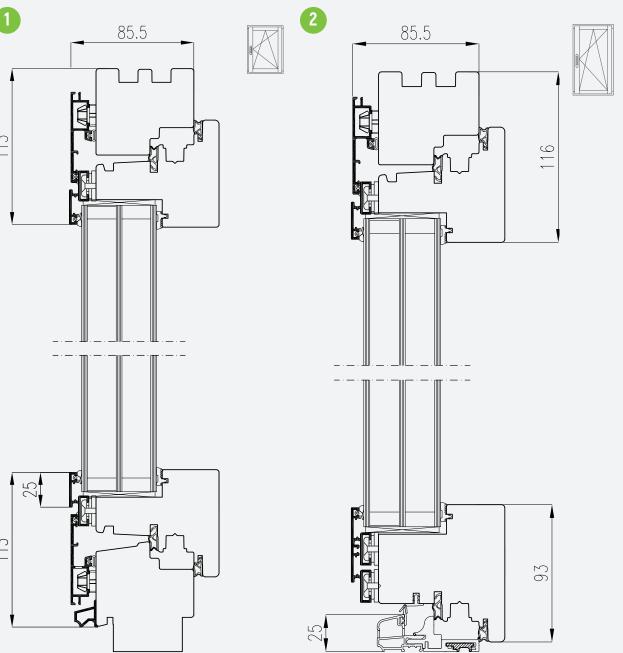

### VERTICAL TECHNICAL DRAWING

### 1. WINDOW

Lower piece with a slot for the interior and exterior windowsill.

### 2. BALCONY DOORS

With low aluminium treshold

HORIZONTAL TECHNICAL DRAWING

1. TWO SASH WINDOW

2. WINDOW SASH COMBINED WITH FIXED SASH