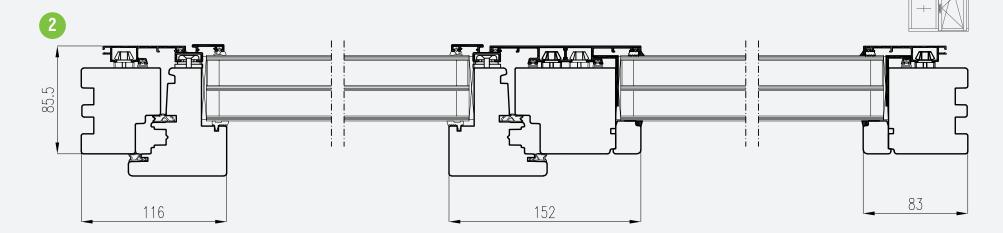

HORIZONTAL TECHNICAL DRAWING

1. TWO SASH WINDOW

2. WINDOW SASH COMBINED WITH FIXED SASH