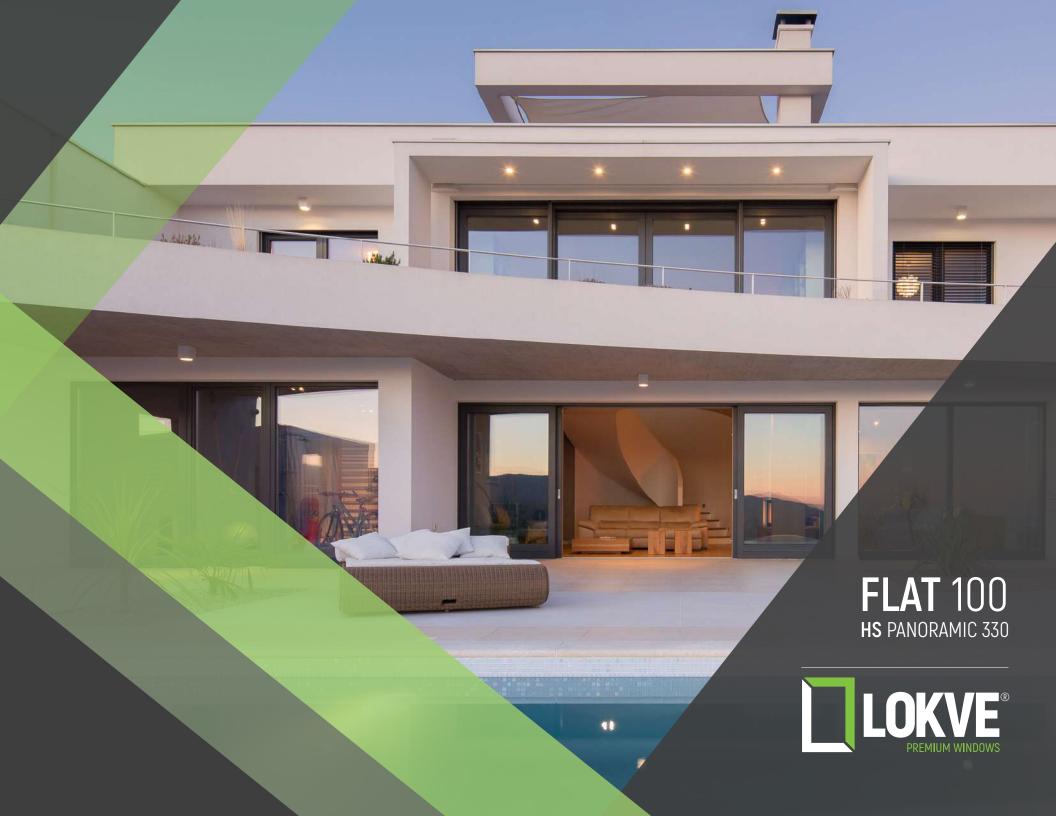

Wood-aluminum windows represent the highest quality and design in window technology today. They offer the perfect combination of wood on the interior, creating a warm and cozy atmosphere, and aluminum on the exterior, providing durability, modernity, and longevity.

Wood-aluminum windows, such as WinAlulok Flat 100, with their rectangular leaf form on the interior and fully flush aluminum profile on the exterior, seamlessly blend into modern architecture.