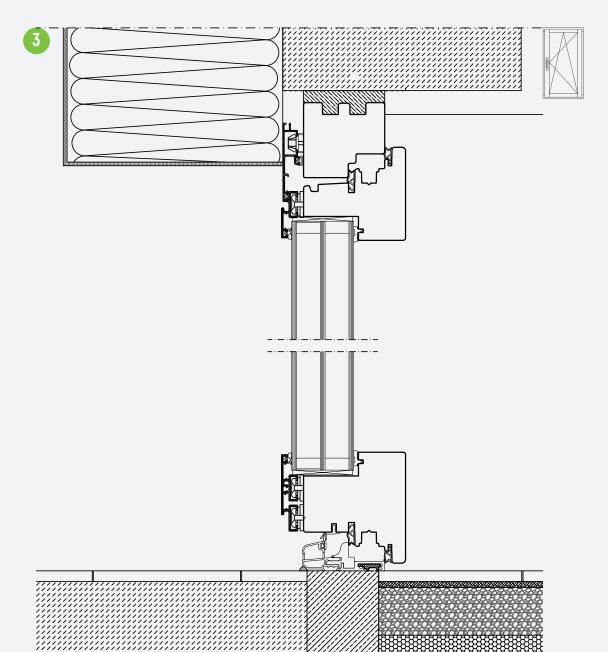

### VERTICAL TECHNICAL DRAWING

### 1. WINDOW

Lower piece with a slot for the interior and exterior windowsill.

### 2. BALCONY DOORS

With low aluminium treshold