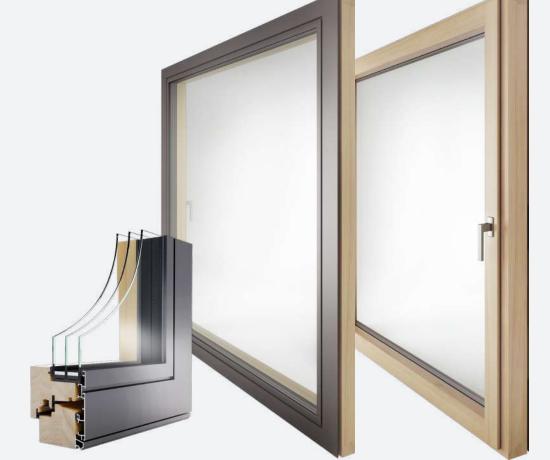

# ATTENTION TO DETAILS

The ideal profile thickness, combined with standard triple glazing, ensures excellent thermal insulation. Due to design in line with a modern and innovative approach to architecture, we have dedicated maximum attention to detail.

Completely aligned aluminum profile of the exterior, seamlessly integrates into modern architecture.

Triple insulated glazing with a new generation of sealing.

Rectangular window sash shape, without glazing beads on the inside, seamlessly blending into a modern ambiance.

Low aluminum thermally insulated threshold with high performance.

Six-fold seals ensure high thermal and sound insulation.

Options between concealed or visible hardware provides flexibility in interior design.